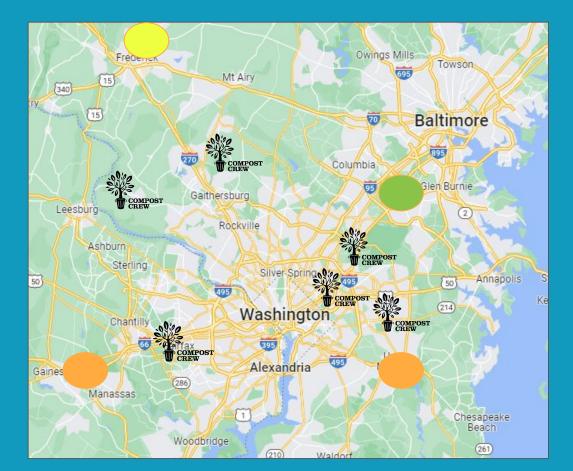

## WHAT IS A COMPOST OUTPOST®?

The Compost Outpost® is a modular composting site that can be installed on less than a quarter acre of land and deployed in a variety of configurations within just a couple of months.

We operate at multiple locations in Montgomery County and Prince George's County, MD and Fairfax County, VA.

Click <u>here</u> to watch our video for composting operation and learn more about outpost operations <u>here</u>.

### **SOME OF OUR OUTPOSTS** Located in Maryland & Virginia