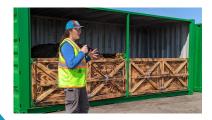

# **PROMOTING A CLOSED LOOP SYSTEM**

Participants may divert their waste from landfills by separating organic scraps into their Compost Crew bin

Every week, Compost Crew collects these scraps and processes<sup>7</sup> them at a nearby composting site

They are then transformed into healthy soil that can be distributed and used at local schools, gardens, or farms