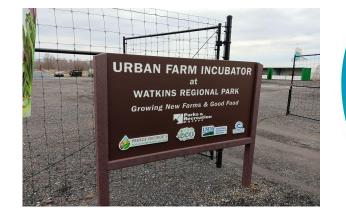

# CASE STUDY WATKINS REGIONAL PARK

- Turnkey municipal food scrap recycling program
- Installed Compost Outpost on a farm incubator managed by EcoCity Farms
- Launched curbside collection programs for Towns of Edmonston and Bladensburg
- Processing food scraps from nearby towns into agricultural-grade compost for beginning farmers