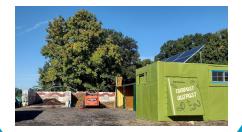

## WHAT IS A COMPOST OUTPOST®?

The Compost Outpost® is a modular composting site that can be installed on less than a quarter acre of land and deployed in a variety of configurations within just a couple of months.

We operate at multiple locations in Montgomery County and Prince George's County, MD and Fairfax County, VA.

Click <u>here</u> to watch our video for composting operation and learn more about outpost operations <u>here</u>.