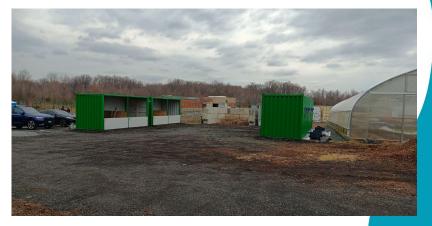

# CASE STUDY WATKINS REGIONAL PARK

- Turnkey municipal food scrap recycling program
- Installed Compost Outpost on a farm incubator managed by EcoCity Farms
- Launched curbside collection programs for Towns of Edmonston and Bladensburg
- Processing food scraps from nearby towns into agricultural-grade compost for beginning farmers