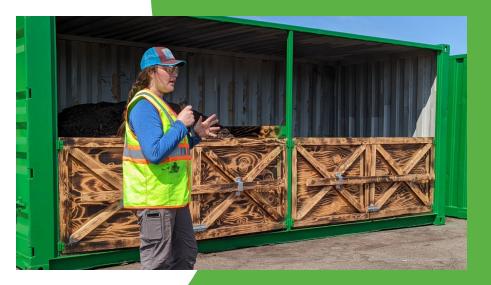

## WHAT IS A COMPOST OUTPOST®?

The Compost Outpost® is a modular composting site that can be installed on less than a quarter acre of land and deployed in a variety of configurations within just a couple of months.

We operate at multiple locations in Montgomery County and Prince George's County, MD and Fairfax County, VA.

Click <u>here</u> to watch our video for composting operation and learn more about outpost operations <u>here</u>.